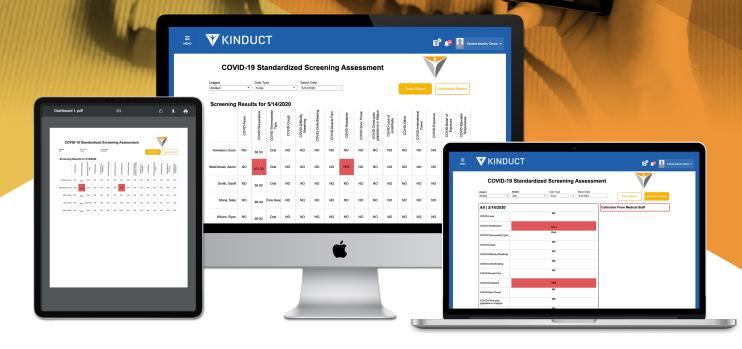

## STANDARDIZE COVID-19 SCREENING WITH KINDUCT

Use Kinduct's data collection and reporting tools to track and govern COVID-related risks as your organization returns to work. Through our standardized solution, deploy a league-approved survey to both the athletes and staff safe, healthy, and adhering to league protocols.

## Ingest, Understand, Act

- Screen athletes by sending daily, standardized questionnaires to their mobile devices inquiring about COVID-related risk and/or symptoms
- Collected data populates pre-built COVID-19 specific reports in your secure Kinduct platform; reports feature both individual and team-based tabs to further your up-to-date analysis
- ► Export the reports as a PDF and share easily with appropriate coaches, medical staff, and league officials