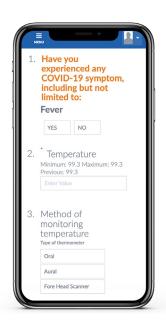

## Ingest, Understand, Act

- Screen athletes by sending daily, standardized questionnaires to their mobile devices inquiring about COVID-related risk and/or symptoms
- Collected data populates pre-built COVID-19 specific reports in your secure Kinduct platform; reports feature both individual and team-based tabs to further your up-to-date analysis
- ► Export the reports as a PDF and share easily with appropriate coaches, medical staff, and league officials